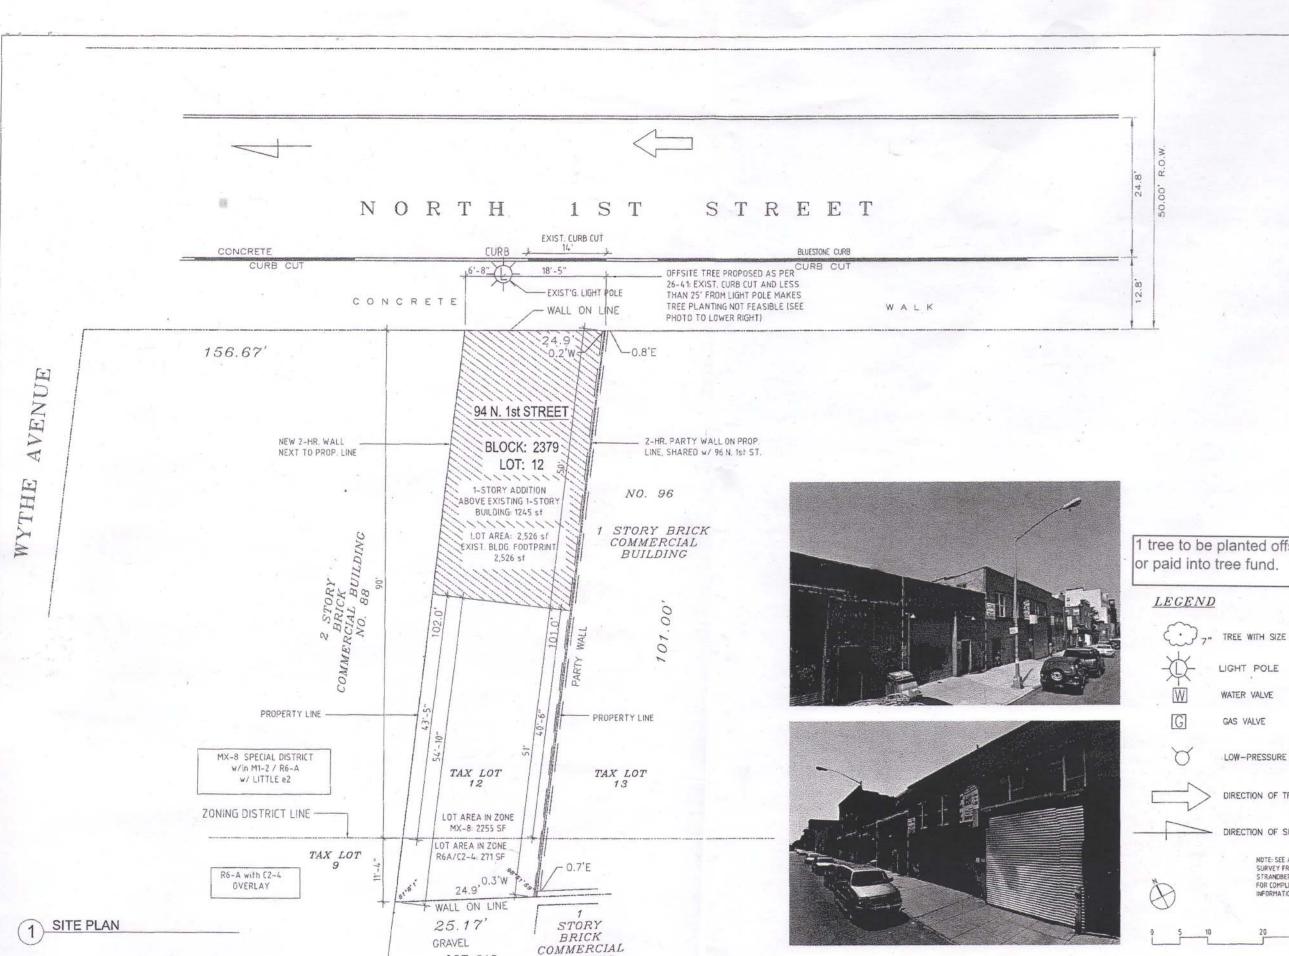

1 tree to be planted offsite

LOW-PRESSURE FIRE HYDRAN

DIRECTION OF TRAFFIC FLOW

DIRECTION OF SURFACE WATER

NDTE: SEE ATTACHED SURVEY FROM LEONARD J. STRANDBERG ASSOCIATES FOR COMPLETE SURVEY

PROJECT NO. 1913

PROJECT ACCIPITION

94 NORTH FIRST STREET

BROOKLYN, NY 11211

SITE PLAN

A-001.00